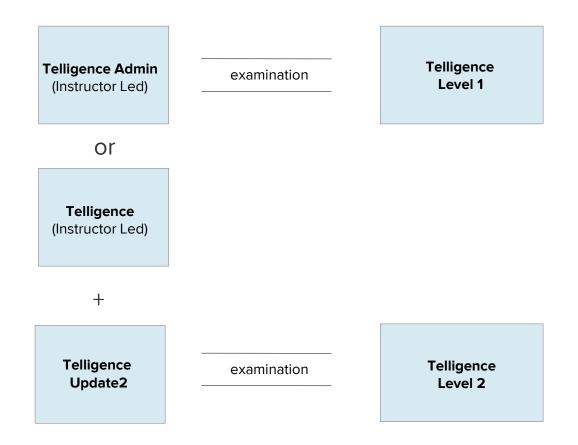

## **Ascom Telligence**

Note: Students attending Telligence after July 2024 will not need to complete Telligence 6 and 7 Update.