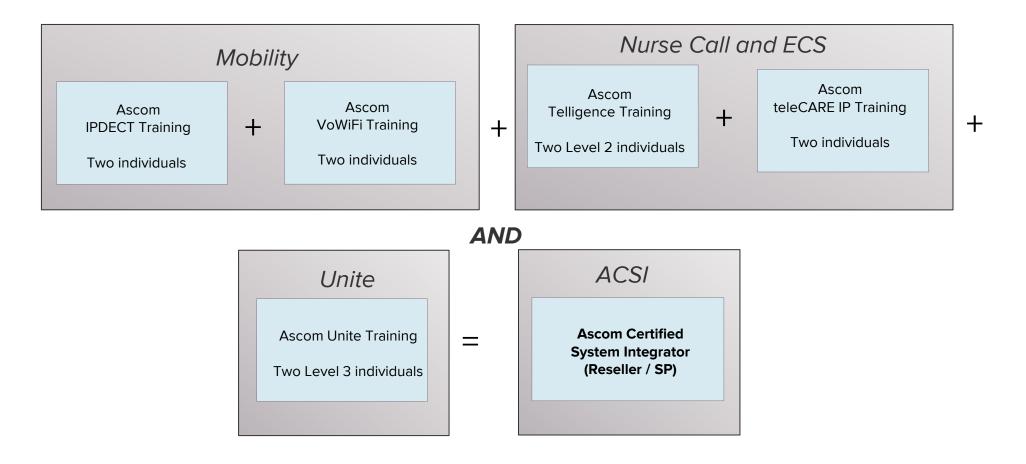

## Ascom Certified System Integrator

#### **Ascom Certified System Integrator** (ACSI)

Reseller / Strategic Partner Certification that

follows the certification path. To obtain ACSI, you

must maintain two individuals\* that are Ascom

Product Qualified in all Ascom Products:

IP-DECT VoWiFi

Unite Core Telligence

teleCARE IP Connect for Clinical Systems

\*Note: These do not need to be the same two individuals, just two individuals per product.

Companies need to verify yearly that they meet these requirements to maintain ACSI Status.