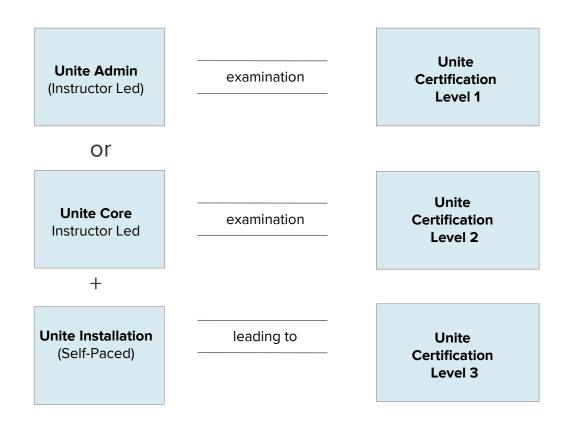

#### **Ascom Unite**

Note: Students attending Unite Core before April of 2024 will also need to attend Connect for Clinical Systems to obtain Level 3.